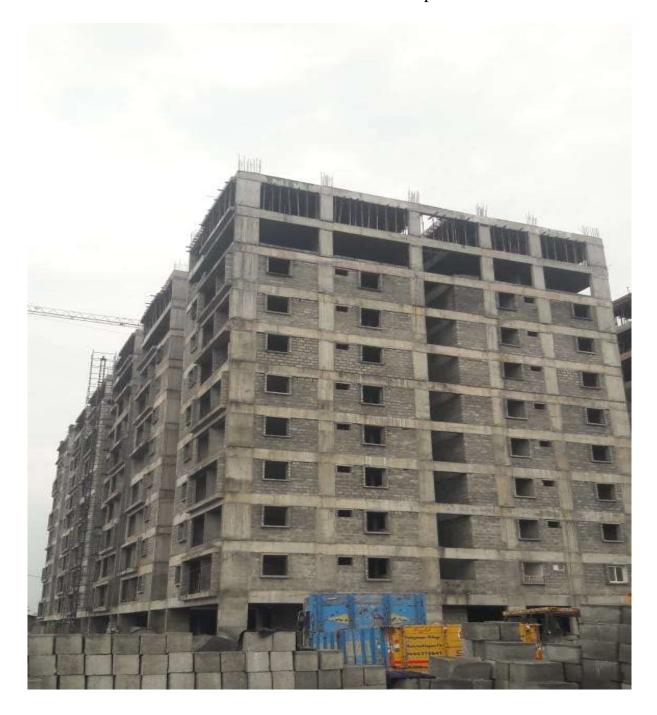

|           | Third floor level slab Concrete Casting 100% completed.                       |  |  |  |
|-----------|-------------------------------------------------------------------------------|--|--|--|
|           | <ul> <li>Columns up to Fourth floor level 100% completed.</li> </ul>          |  |  |  |
|           | Fourth floor level slab Concrete Casting 100% completed.                      |  |  |  |
|           | • Columns up to Fifth floor level 35% completed.                              |  |  |  |
|           | Block work in First floor 95% completed.                                      |  |  |  |
|           | Block work in Second floor 60% completed.                                     |  |  |  |
|           | Stilt Ceiling plastering works 65% completed.                                 |  |  |  |
|           | <ul> <li>First Floor ceiling plastering 35% completed.</li> </ul>             |  |  |  |
|           | • First Floor wall plastering 30% completed.                                  |  |  |  |
| BLOCK     | STATUS AS ON 30.04.2022                                                       |  |  |  |
|           | Piling work 100% completed.                                                   |  |  |  |
|           | Pile cap casting 100% completed.                                              |  |  |  |
|           | Columns up to First floor level 100% completed.                               |  |  |  |
|           | <ul> <li>First floor level slab Concrete Casting 100% Completed.</li> </ul>   |  |  |  |
|           | Columns up to Second floor level 100% completed.                              |  |  |  |
|           | Second floor level slab Concrete Casting 100% Completed                       |  |  |  |
|           | Columns up to Third floor Level 100% Completed.                               |  |  |  |
|           | Third floor level slab Concrete Casting 100% Completed.                       |  |  |  |
|           | Columns up to Fourth floor Level 100% Completed                               |  |  |  |
|           | <ul> <li>Fourth floor level slab Concrete Casting 100% Completed.</li> </ul>  |  |  |  |
|           | • Columns up to Fifth floor Level 100%Completed.                              |  |  |  |
|           | Fifth floor level slab Concrete Casting 100% Completed.                       |  |  |  |
|           | Columns up to Sixth floor Level 100%Completed                                 |  |  |  |
|           | <ul> <li>Sixth floor level slab Concrete Casting 100% Completed.</li> </ul>   |  |  |  |
| D1 DI OCK | Columns up to Seventh floor Level 100%Completed                               |  |  |  |
| B1 BLOCK  | <ul> <li>Seventh floor level slab Concrete Casting 100% Completed.</li> </ul> |  |  |  |
|           | Columns up to Eighth floor level 100% completed                               |  |  |  |
|           | Eighth floor level slab Concrete casting 100% completed.                      |  |  |  |
|           | Columns up to Ninth floor level 100% completed.                               |  |  |  |
|           | <ul> <li>Ninth floor level slab Concrete casting 100% completed.</li> </ul>   |  |  |  |
|           | Columns up to Tenth floor level 100% completed.                               |  |  |  |
|           | <ul> <li>Tenth floor level slab Concrete casting 100% completed.</li> </ul>   |  |  |  |
|           | Columns up to Terrace floor level 100% completed.                             |  |  |  |
|           | Terrace floor level slab Concrete casting 100% completed.                     |  |  |  |
|           | Parapet Columns casting 60% completed                                         |  |  |  |
|           | Block work in First floor 95% completed.                                      |  |  |  |
|           | Block work in Second floor 95% completed.                                     |  |  |  |
|           | Block work in Third floor 95% completed.                                      |  |  |  |
|           | Block work in Fourth floor 95% completed.                                     |  |  |  |
|           | Block work in Fifth floor 90% completed.                                      |  |  |  |
|           | Block work in Sixth floor 90% completed.                                      |  |  |  |
|           | Block work in Seventh floor 85% completed.                                    |  |  |  |
|           | Block work in Eighth floor 85% completed.                                     |  |  |  |
|           | Block work in Ninth floor 85% completed.                                      |  |  |  |
|           | Block work in Tenth floor 50% completed.                                      |  |  |  |