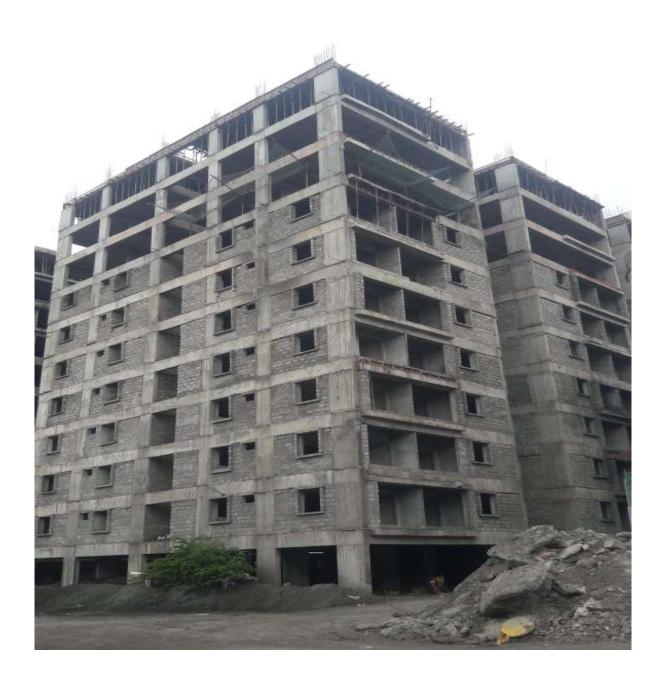

|           | Third floor level slab Concrete Casting 100% completed.                       |  |  |  |
|-----------|-------------------------------------------------------------------------------|--|--|--|
|           | <ul> <li>Columns up to Fourth floor level 100% completed.</li> </ul>          |  |  |  |
|           | Fourth floor level slab Concrete Casting 100% completed.                      |  |  |  |
|           | • Columns up to Fifth floor level 35% completed.                              |  |  |  |
|           | Block work in First floor 95% completed.                                      |  |  |  |
|           | Block work in Second floor 60% completed.                                     |  |  |  |
|           | Stilt Ceiling plastering works 65% completed.                                 |  |  |  |
|           | <ul> <li>First Floor ceiling plastering 35% completed.</li> </ul>             |  |  |  |
|           | • First Floor wall plastering 30% completed.                                  |  |  |  |
| BLOCK     | STATUS AS ON 30.04.2022                                                       |  |  |  |
|           | Piling work 100% completed.                                                   |  |  |  |
|           | Pile cap casting 100% completed.                                              |  |  |  |
|           | Columns up to First floor level 100% completed.                               |  |  |  |
|           | <ul> <li>First floor level slab Concrete Casting 100% Completed.</li> </ul>   |  |  |  |
|           | Columns up to Second floor level 100% completed.                              |  |  |  |
|           | Second floor level slab Concrete Casting 100% Completed                       |  |  |  |
|           | Columns up to Third floor Level 100% Completed.                               |  |  |  |
|           | Third floor level slab Concrete Casting 100% Completed.                       |  |  |  |
|           | Columns up to Fourth floor Level 100% Completed                               |  |  |  |
|           | <ul> <li>Fourth floor level slab Concrete Casting 100% Completed.</li> </ul>  |  |  |  |
|           | • Columns up to Fifth floor Level 100%Completed.                              |  |  |  |
|           | Fifth floor level slab Concrete Casting 100% Completed.                       |  |  |  |
|           | Columns up to Sixth floor Level 100%Completed                                 |  |  |  |
|           | <ul> <li>Sixth floor level slab Concrete Casting 100% Completed.</li> </ul>   |  |  |  |
| D1 DI OCK | Columns up to Seventh floor Level 100%Completed                               |  |  |  |
| B1 BLOCK  | <ul> <li>Seventh floor level slab Concrete Casting 100% Completed.</li> </ul> |  |  |  |
|           | Columns up to Eighth floor level 100% completed                               |  |  |  |
|           | Eighth floor level slab Concrete casting 100% completed.                      |  |  |  |
|           | Columns up to Ninth floor level 100% completed.                               |  |  |  |
|           | <ul> <li>Ninth floor level slab Concrete casting 100% completed.</li> </ul>   |  |  |  |
|           | Columns up to Tenth floor level 100% completed.                               |  |  |  |
|           | <ul> <li>Tenth floor level slab Concrete casting 100% completed.</li> </ul>   |  |  |  |
|           | Columns up to Terrace floor level 100% completed.                             |  |  |  |
|           | Terrace floor level slab Concrete casting 100% completed.                     |  |  |  |
|           | Parapet Columns casting 60% completed                                         |  |  |  |
|           | Block work in First floor 95% completed.                                      |  |  |  |
|           | Block work in Second floor 95% completed.                                     |  |  |  |
|           | Block work in Third floor 95% completed.                                      |  |  |  |
|           | Block work in Fourth floor 95% completed.                                     |  |  |  |
|           | Block work in Fifth floor 90% completed.                                      |  |  |  |
|           | Block work in Sixth floor 90% completed.                                      |  |  |  |
|           | Block work in Seventh floor 85% completed.                                    |  |  |  |
|           | Block work in Eighth floor 85% completed.                                     |  |  |  |
|           | Block work in Ninth floor 85% completed.                                      |  |  |  |
|           | Block work in Tenth floor 50% completed.                                      |  |  |  |