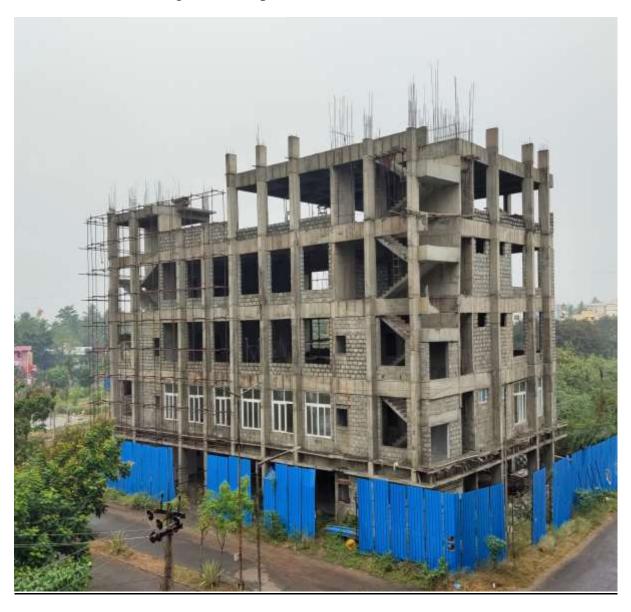

| <ul> <li>Stilt ceiling plastering 80% completed.</li> <li>First Floor ceiling plastering 90% completed.</li> <li>Second Floor ceiling plastering 90% completed.</li> <li>Third Floor ceiling plastering 90% completed.</li> <li>Fourth Floor ceiling plastering 90% completed.</li> <li>Fifth Floor ceiling plastering 80% completed.</li> <li>First Floor Wall plastering 75% completed.</li> <li>Second Floor Wall plastering 75% completed.</li> <li>Third Floor Wall plastering 75% completed.</li> <li>Fourth Floor Wall plastering 75% completed.</li> <li>Fifth Floor Wall plastering 75% completed.</li> <li>Scaffolding for External plastering work 40% completed.</li> <li>Model Flat Finishing works Completed.</li> </ul> |
|----------------------------------------------------------------------------------------------------------------------------------------------------------------------------------------------------------------------------------------------------------------------------------------------------------------------------------------------------------------------------------------------------------------------------------------------------------------------------------------------------------------------------------------------------------------------------------------------------------------------------------------------------------------------------------------------------------------------------------------|
| STATUS AS ON 30.04.2022                                                                                                                                                                                                                                                                                                                                                                                                                                                                                                                                                                                                                                                                                                                |
| <ul> <li>Piling work 100% completed.</li> <li>Earth work excavation for Pile Cap works 100% completed.</li> <li>PCC for pile cap 100% completed.</li> <li>Pile Cap Casting 100% completed</li> <li>Columns up to First floor level 100% completed.</li> <li>First floor level slab Concrete Casting 100% Completed.</li> <li>Columns up to Second floor level 100% completed.</li> <li>Second floor level slab Concrete Casting 100% Completed.</li> <li>Columns up to Third floor level 100% completed.</li> <li>Third floor level slab Concrete Casting 100% Completed.</li> <li>Columns up to Fourth floor level 75% completed.</li> <li>Block work in First floor 50% completed.</li> </ul>                                        |
| STATUS AS ON 30.04.2022                                                                                                                                                                                                                                                                                                                                                                                                                                                                                                                                                                                                                                                                                                                |
| <ul> <li>Piling work 100% completed.</li> <li>Pile cap casting 100% completed.</li> <li>Columns up to First floor level 100% completed.</li> <li>First floor level slab Concrete Casting 100% Completed.</li> <li>Columns up to Second floor level 100% completed.</li> <li>Second floor level slab Concrete Casting 100% Completed</li> <li>Columns up to Third floor level 100% completed.</li> <li>Third floor level slab Concrete Casting 100% Completed.</li> <li>Columns up to Fourth floor level 100% completed.</li> <li>Fourth floor level slab Concrete Casting 100% Completed.</li> <li>Columns up to Fifth floor level 100% completed.</li> <li>Eifth floor level slab Concrete Casting 100% Completed.</li> </ul>         |
| <ul> <li>Fifth floor level slab Concrete Casting 100% Completed.</li> <li>Columns up to Sixth floor level 100% completed.</li> </ul>                                                                                                                                                                                                                                                                                                                                                                                                                                                                                                                                                                                                   |
|                                                                                                                                                                                                                                                                                                                                                                                                                                                                                                                                                                                                                                                                                                                                        |